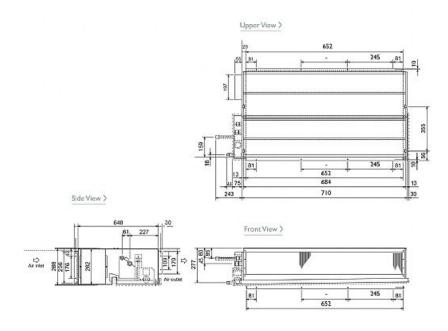

#### Dimension

### **Product Details**

| PEFY-P25VMM-E                          |                |
|----------------------------------------|----------------|
| Capacity (kW):                         |                |
| Heating (Nominal)                      | 3.2            |
| Cooling (Nominal)                      | 2.8            |
| R410A Heating (UK)                     | 3.0            |
| R407c Heating (UK)                     | 3.0            |
| R410A Cooling (UK)                     | 2.6            |
| R407c Cooling (UK)                     | 2.7            |
| R410A High Sensible Cooling (UK)       | 2.0            |
| SHF R410A (UK)                         | 0.77           |
| SHF R407c (UK)                         | 0.74           |
| SHF High Sensible R410A (UK)           | 0.85           |
| Power Input (kW) Heating (Nominal)     | 0.15           |
| Power Input (kW) Cooling (Nominal)     | 0.15           |
| Airflow (m3/min) - Lo-Mi-Hi            | 6-7.2-8.5      |
| External Static Pressure Pa - Lo-Mi-Hi | 30-50-100      |
| Noise (dBA) - Lo-Mi-Hi                 | 27-30-32       |
| Width - mm                             | 815            |
| Depth - mm                             | 700            |
| Height - mm                            | 295            |
| Weight - kg                            | 27             |
| Electrical Supply                      | 220-240v, 50Hz |
| Phase                                  | Single         |
| Mains Cable No. Cores                  | 3              |
| Running Current (A) - Heating          | 0.73           |
| Running Current (A) - Cooling          | 0.73           |
| Fuse Rating (BS88) - HRC (A)           | 6              |