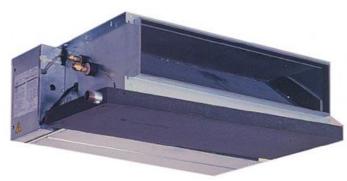

# PEFY-P25VMM-E

Indoor Unit

Ceiling Concealed Ducted

The PEFY-P-VMM-E ducted indoor unit is concealed within the ceiling space to allow unobtrusive air conditioning. Flexibility of duct layout allows airflow patterns to be arranged to suit any application.